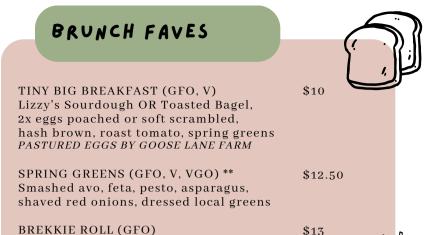

Scrambled egg, bacon, hash brown,

SMOKED SALMON TOAST
Sustainable non-GMO smoked salmon,
cucumber, roasted red pepper miso
cream cheese, sprouts, pink onions

PULLED PORK BENNIE (GFO)
12hr braised pork butt, roast potato
hash, two poached eggs, mustardaise,
Bobby's spicy sambal, Lizzy's sourdough